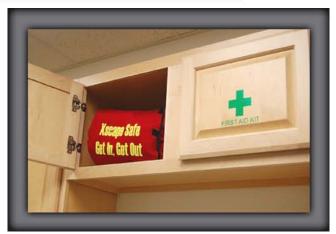

## **Xscape Safe™ Kit**:

- One piec<mark>e F</mark>ire, Smoke, & Heat Evacuation Suit
- Smoke H<mark>oo</mark>d
- Flashligh<mark>t</mark>
- Clicker

Are you prepared to survive smoke/fire?

Get In, Get Out.

On-the-job

Get In, Get Out.™