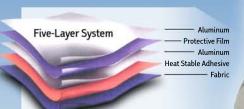

## **Xscape Safe™ Kit**:

- One piec<mark>e F</mark>ire, Smoke, & Heat Evacuation Suit
- Smoke H<mark>oo</mark>d
- Flashligh<mark>t</mark>
- Clicker

Are you prepared to survive smoke/fire?

Get In, Get Out.