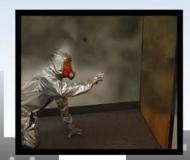

## **Xscape Safe™ Kit**:

- One piec<mark>e F</mark>ire, Smoke, & Heat Evacuation Suit
- Smoke H<mark>oo</mark>d
- Flashligh<mark>t</mark>
- Clicker

Are you prepared to survive smoke/fire?

Get In, Get Out.

On-the-job

Get In, Get Out.™