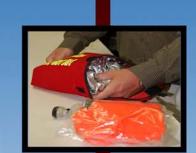

## **Xscape Safe™ Kit**:

- One piec<mark>e F</mark>ire, Smoke, & Heat Evacuation Suit
- Smoke H<mark>oo</mark>d
- Flashligh<mark>t</mark>
- Clicker

Are you prepared to survive smoke/fire?

Get In, Get Out.