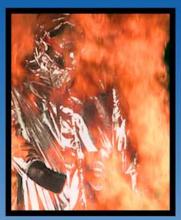

## **Xscape Safe**™

**Tested at NC State University** 

Cutting Edge Technology used by Fire Fighters Now available to the public

Patent Pending

## **Xscape Safe™ Kit**:

- One piec<mark>e F</mark>ire, Smoke, & Heat Evacuation Suit
- Smoke H<mark>oo</mark>d
- Flashligh<mark>t</mark>
- Clicker

Are you prepared to survive smoke/fire?

Get In, Get Out.